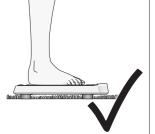

#### Weighing

**Technical data** 

| kg / lb / Max | <u>d</u> |                                                               | () mmil Ount | CC         | kg     |         |
|---------------|----------|---------------------------------------------------------------|--------------|------------|--------|---------|
| 200 kg        | 0,1 kg   | kg<br>1,2 <sub>I</sub>                                        | +10°C +40°C  | a = 370 mm | 4,4 kg | 4 x AAA |
| 440 lb        | 0.2 lb   | 0,8                                                           |              | b = 430 mm |        |         |
| 31.05 st      |          | 0,4<br>0<br>0<br>0<br>0,4<br>0,8<br>120<br>150<br>0,8<br>1,21 |              | c = 45 mm  |        |         |