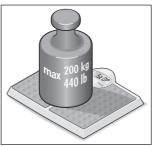

#### Weighing

**Technical data** 

| kg / lb / Max | <u>d</u> |                                                               | () mmil Ount | CC         | kg     |         |
|---------------|----------|---------------------------------------------------------------|--------------|------------|--------|---------|
| 200 kg        | 0,1 kg   | kg<br>1,2 <sub>I</sub>                                        | +10°C +40°C  | a = 370 mm | 4,4 kg | 4 x AAA |
| 440 lb        | 0.2 lb   | 0,8                                                           |              | b = 430 mm |        |         |
| 31.05 st      |          | 0,4<br>0<br>0<br>0<br>0,4<br>0,8<br>120<br>150<br>0,8<br>1,21 |              | c = 45 mm  |        |         |