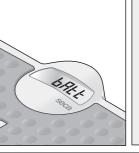

#### Weighing

**Technical data** 

| kg / lb / Max | <u>d</u> |                                                               | () mmil Ount | CC         | kg     |         |
|---------------|----------|---------------------------------------------------------------|--------------|------------|--------|---------|
| 200 kg        | 0,1 kg   | kg<br>1,2 <sub>I</sub>                                        | +10°C +40°C  | a = 370 mm | 4,4 kg | 4 x AAA |
| 440 lb        | 0.2 lb   | 0,8                                                           |              | b = 430 mm |        |         |
| 31.05 st      |          | 0,4<br>0<br>0<br>0<br>0,4<br>0,8<br>120<br>150<br>0,8<br>1,21 |              | c = 45 mm  |        |         |