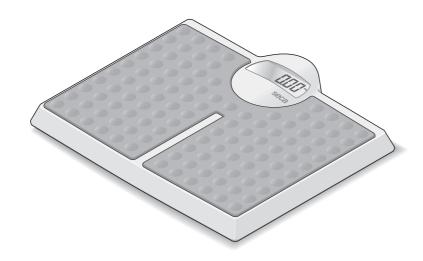

#### Weighing

**Technical data** 

| kg / lb / Max | <u>d</u> |                                                               | () mmil Ount | CC         | kg     |         |
|---------------|----------|---------------------------------------------------------------|--------------|------------|--------|---------|
| 200 kg        | 0,1 kg   | kg<br>1,2 <sub>I</sub>                                        | +10°C +40°C  | a = 370 mm | 4,4 kg | 4 x AAA |
| 440 lb        | 0.2 lb   | 0,8                                                           |              | b = 430 mm |        |         |
| 31.05 st      |          | 0,4<br>0<br>0<br>0<br>0,4<br>0,8<br>120<br>150<br>0,8<br>1,21 |              | c = 45 mm  |        |         |