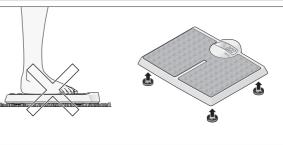

#### Weighing

**Technical data** 

| kg / lb / Max | <u>d</u> |                                                               | () mmil Ount | CC         | kg     |         |
|---------------|----------|---------------------------------------------------------------|--------------|------------|--------|---------|
| 200 kg        | 0,1 kg   | kg<br>1,2 <sub>I</sub>                                        | +10°C +40°C  | a = 370 mm | 4,4 kg | 4 x AAA |
| 440 lb        | 0.2 lb   | 0,8                                                           |              | b = 430 mm |        |         |
| 31.05 st      |          | 0,4<br>0<br>0<br>0<br>0,4<br>0,8<br>120<br>150<br>0,8<br>1,21 |              | c = 45 mm  |        |         |