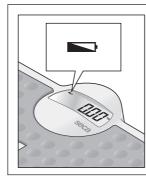

#### Weighing

**Technical data** 

| kg / lb / Max | <u>d</u> |                                                               | () mmil Ount | CC         | kg     |         |
|---------------|----------|---------------------------------------------------------------|--------------|------------|--------|---------|
| 200 kg        | 0,1 kg   | kg<br>1,2 <sub>I</sub>                                        | +10°C +40°C  | a = 370 mm | 4,4 kg | 4 x AAA |
| 440 lb        | 0.2 lb   | 0,8                                                           |              | b = 430 mm |        |         |
| 31.05 st      |          | 0,4<br>0<br>0<br>0<br>0,4<br>0,8<br>120<br>150<br>0,8<br>1,21 |              | c = 45 mm  |        |         |