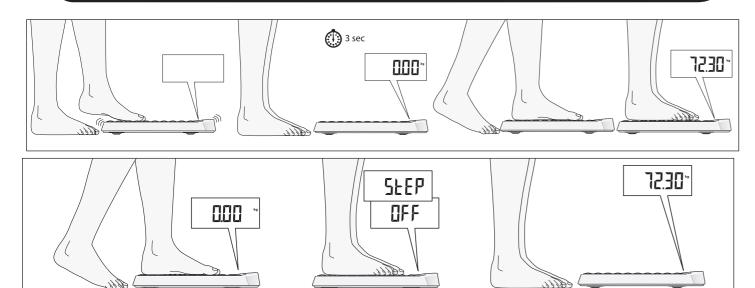

#### Weighing

**Technical data** 

| kg / lb / Max | <u>d</u> |                                                               | () mmil Ount | CC         | kg     |         |
|---------------|----------|---------------------------------------------------------------|--------------|------------|--------|---------|
| 200 kg        | 0,1 kg   | kg<br>1,2 <sub>I</sub>                                        | +10°C +40°C  | a = 370 mm | 4,4 kg | 4 x AAA |
| 440 lb        | 0.2 lb   | 0,8                                                           |              | b = 430 mm |        |         |
| 31.05 st      |          | 0,4<br>0<br>0<br>0<br>0,4<br>0,8<br>120<br>150<br>0,8<br>1,21 |              | c = 45 mm  |        |         |